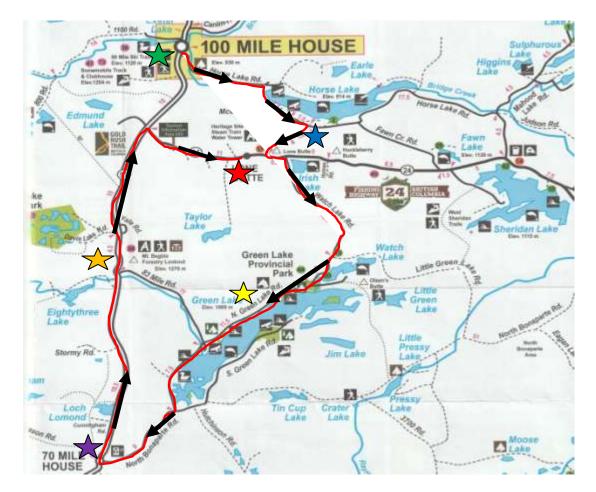

## Start at South Cariboo Rec Center.

- Turn right onto Highway 97.
- Turn left onto Horse Lake Road. Continue for 15.3 km.
- Turn right onto Lone Butte Horse Lake Rd for check point 1.

- Continue on Lone Butte Horse Lake Rd.
- Turn left onto Highway 24.
- Turn right onto Watch Lake Rd. Watch for rough spots.
- At stop sign, turn right onto Little Green Lake Rd. 18 km
- Little Horse Lodge check point 2 .(6143 N Green Lake Rd) (23.3 km from check point 1)

- Continue south on Little Green Lake Rd. Rough road for 1 km before
- stop sign.
- At stop sign turn right onto N. Bonaparte Rd.
- Continue to frontage road before |Highway 97. Turn right onto
- frontage road at the general store and post office.
- At EV charging station is check point 3 (25.6 km from check point 2)

- Continue on and turn right onto Highway 97.
- Continue for 20.4 km to Begbie Summit pullout for check point 4.

- Turn right onto Highway 97.
- Turn right onto Highway 24 and continue to Lone Butte, Iron Horse
- Pub on right side of the road for final check point 5. (23.3 km from
- check point 4)